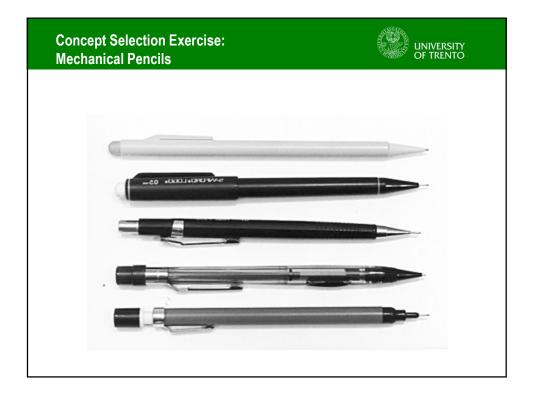

## Example: Concept Scoring

## UNIVERSITY OF TRENTO

|                         |             | Concepts |                   |        |                   |        |                   |        |                   |
|-------------------------|-------------|----------|-------------------|--------|-------------------|--------|-------------------|--------|-------------------|
|                         |             | (refer   | A<br>ence)        | C      | )F                |        | E                 | (      | <b>3</b> +        |
|                         |             | Master C |                   | Lever  | Stop              | Swash  | n Ring            | Dial S | crew+             |
| Selection Criteria      | Weight      | Rating   | Weighted<br>Score | Rating | Weighted<br>Score | Rating | Weighted<br>Score | Rating | Weighted<br>Score |
| Ease of Handling        | 5%          | 3        | 0.15              | 3      | 0.15              | 4      | 0.2               | 4      | 0.2               |
| Ease of Use             | 15%         | 3        | 0.45              | 4      | 0.6               | 4      | 0.6               | 3      | 0.45              |
| Readability of Settings | 10%         | 2        | 0.2               | 3      | 0.3               | 5      | 0.5               | 5      | 0.5               |
| Dose Metering Accuracy  | 25%         | 3        | 0.75              | 3      | 0.75              | 2      | 0.5               | 3      | 0.75              |
| Durability              | 15%         | 2        | 0.3               | 5      | 0.75              | 4      | 0.6               | 3      | 0.45              |
| Ease of Manufacture     | 20%         | 3        | 0.6               | 3      | 0.6               | 2      | 0.4               | 2      | 0.4               |
| Portability             | 10%         | 3        | 0.3               | 3      | 0.3               | 3      | 0.3               | 3      | 0.3               |
|                         | Total Score | 2        | .75               | 3.     | 45                | 3.     | 10                | 3      | .05               |
|                         | Rank        |          | 4                 |        | 1                 |        | 2                 |        | 3                 |
|                         | Continue?   | r        | No                | Dev    | elop              | ٢      | ٩o                | l r    | No                |