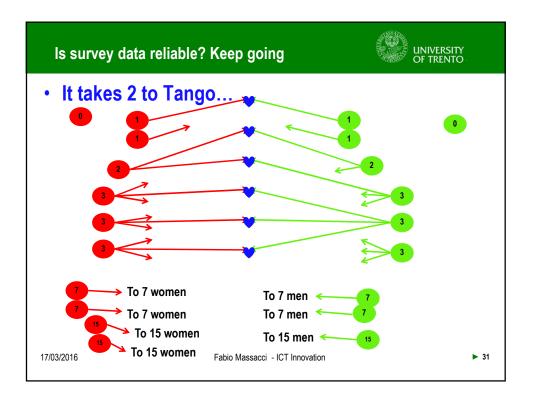

| • | Men's female  <br>lifetime                             | oartners over | <ul> <li>Women's male partners<br/>over lifetime</li> </ul>           |
|---|--------------------------------------------------------|---------------|-----------------------------------------------------------------------|
|   | – None                                                 | 11.4%         | – None 11.3%                                                          |
|   | – One                                                  | 15.0%         | – One 22.2%                                                           |
|   | – Two                                                  | 7.6%          | – Two 10.7%                                                           |
|   | - 3 to 6                                               | 26.5%         | - 3 to 6 31.6%                                                        |
|   | - 7 to 15                                              | 18.1%         | - 7 to 15 16.0%                                                       |
|   | – 15+ plus                                             | 21.4%         | – 15+ plus 8.3%                                                       |
| • | "Men are hunt<br>Most promisin                         |               | <ul> <li>"Women prefer stable<br/>relationships" etc. etc.</li> </ul> |
|   | <ul> <li>According to a<br/>(2° largest pla</li> </ul> |               |                                                                       |
|   | <ul> <li>Man with seve</li> </ul>                      | ral partners  |                                                                       |

| <ul> <li>Men's fe<br/>lifetime</li> </ul> | male partners over                                                         | <ul> <li>Women's male<br/>lifetime</li> </ul>               | partners over                                             |  |  |
|-------------------------------------------|----------------------------------------------------------------------------|-------------------------------------------------------------|-----------------------------------------------------------|--|--|
| – None                                    | 11.4%                                                                      | – None                                                      | 11.3%                                                     |  |  |
| <ul> <li>– 1 partr</li> </ul>             | ner 15.0%                                                                  | <ul> <li>– 1 partner</li> </ul>                             | 22.2%                                                     |  |  |
| – 2 partr                                 | iers 7.6%                                                                  | <ul> <li>2 partners</li> </ul>                              | 10.7%                                                     |  |  |
| - 3 to 6                                  | 26.5%                                                                      | - 3 to 6                                                    | 31.6%                                                     |  |  |
| - 7 to 15                                 | 18.1%                                                                      | - 7 to 15                                                   | 16.0%                                                     |  |  |
| – 15+ pl                                  | us 21.4%                                                                   | <ul> <li>– 15+ plus</li> </ul>                              | 8.3%                                                      |  |  |
|                                           | <b>ationships =</b><br>* (15%+2*7.6%+…)                                    | <ul> <li>233M relations</li> <li>61.9M * (22.2%)</li> </ul> |                                                           |  |  |
|                                           | e 100M relationship                                                        | What's wrong?                                               |                                                           |  |  |
| missing.<br>– Unsur<br>condo              | prisingly not many<br>ns are sold to the men<br>ng 7+ relationships in the | <ul><li>Men lie or won</li><li>or count "partn</li></ul>    | nen lie or both lie<br>ers" differently<br>member and put |  |  |