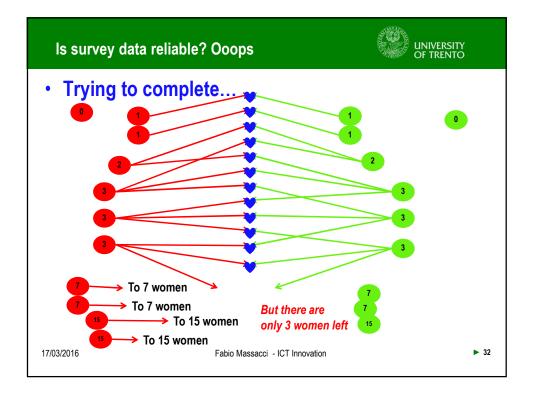

| • | Men's female  <br>lifetime                             | oartners over | <ul> <li>Women's male partners<br/>over lifetime</li> </ul>           |
|---|--------------------------------------------------------|---------------|-----------------------------------------------------------------------|
|   | – None                                                 | 11.4%         | – None 11.3%                                                          |
|   | – One                                                  | 15.0%         | – One 22.2%                                                           |
|   | – Two                                                  | 7.6%          | – Two 10.7%                                                           |
|   | - 3 to 6                                               | 26.5%         | - 3 to 6 31.6%                                                        |
|   | - 7 to 15                                              | 18.1%         | - 7 to 15 16.0%                                                       |
|   | – 15+ plus                                             | 21.4%         | – 15+ plus 8.3%                                                       |
| • | "Men are hunt<br>Most promisin                         |               | <ul> <li>"Women prefer stable<br/>relationships" etc. etc.</li> </ul> |
|   | <ul> <li>According to a<br/>(2° largest pla</li> </ul> |               |                                                                       |
|   | <ul> <li>Man with seve</li> </ul>                      | ral partners  |                                                                       |

| <ul> <li>Men's fe<br/>lifetime</li> </ul> | male partners over                                                         | <ul> <li>Women's male<br/>lifetime</li> </ul>               | partners over                                             |  |  |
|-------------------------------------------|----------------------------------------------------------------------------|-------------------------------------------------------------|-----------------------------------------------------------|--|--|
| – None                                    | 11.4%                                                                      | – None                                                      | 11.3%                                                     |  |  |
| <ul> <li>– 1 partr</li> </ul>             | ner 15.0%                                                                  | <ul> <li>– 1 partner</li> </ul>                             | 22.2%                                                     |  |  |
| – 2 partr                                 | iers 7.6%                                                                  | <ul> <li>2 partners</li> </ul>                              | 10.7%                                                     |  |  |
| - 3 to 6                                  | 26.5%                                                                      | - 3 to 6                                                    | 31.6%                                                     |  |  |
| - 7 to 15                                 | 18.1%                                                                      | - 7 to 15                                                   | 16.0%                                                     |  |  |
| – 15+ pl                                  | us 21.4%                                                                   | <ul> <li>– 15+ plus</li> </ul>                              | 8.3%                                                      |  |  |
|                                           | <b>ationships =</b><br>* (15%+2*7.6%+…)                                    | <ul> <li>233M relations</li> <li>61.9M * (22.2%)</li> </ul> |                                                           |  |  |
|                                           | e 100M relationship                                                        | What's wrong?                                               |                                                           |  |  |
| missing.<br>– Unsur<br>condo              | prisingly not many<br>ns are sold to the men<br>ng 7+ relationships in the | <ul><li>Men lie or won</li><li>or count "partn</li></ul>    | nen lie or both lie<br>ers" differently<br>member and put |  |  |