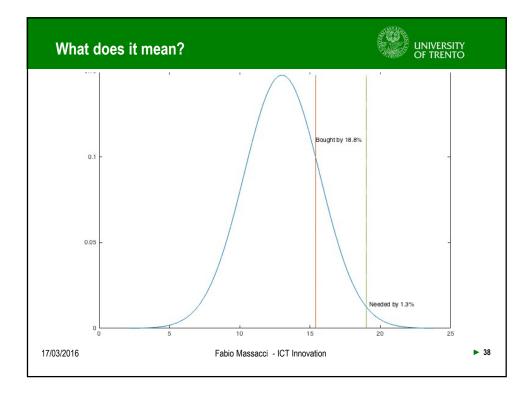

| Survey Forma                                                                                                                                                                              | t                                                                                                                                  |                                                                       |                                                                 | UNIVERSITY<br>OF TRENTO                                       |
|-------------------------------------------------------------------------------------------------------------------------------------------------------------------------------------------|------------------------------------------------------------------------------------------------------------------------------------|-----------------------------------------------------------------------|-----------------------------------------------------------------|---------------------------------------------------------------|
| <ul> <li><li><li><li>If not 1-</li> <li>How do you</li> <li>How do you</li> <li>PART 2, Proc</li> <li>PRESENT th </li> <li>PART 3, Purc</li> <li>If the produce</li> </li></li></li></ul> | you live from ca<br>3 miles, thank the<br>currently get to<br>currently get ar<br>duct Descript<br>e concept descr<br>chase Intent | customer and end<br>campus from h<br>round campus?<br>ion<br>iption.> | ome?<br>r expectations, ho                                      | w likely would                                                |
| I would<br>definitely not<br>purchase<br>the scooter.                                                                                                                                     | I would<br>probably not<br>purchase<br>the scooter.                                                                                | I might<br>or might not<br>purchase<br>the scooter.                   | I would<br>probably<br>purchase<br>the scooter.<br>the scooter. | I would<br>definitely<br>purchase<br>the scooter.<br>top box" |

| Estimating our ma                         | arket                           |                                |
|-------------------------------------------|---------------------------------|--------------------------------|
| Frequency of Sex (Value)                  | ariable sexfreq): Women 15-4    | 44 Years - Average 51 times/yr |
| – 1-2 a year: 7.8%                        |                                 |                                |
| <ul> <li>Once a month:</li> </ul>         | 10.3%                           |                                |
| <ul> <li>2-3 times month:</li> </ul>      | 15.9%                           |                                |
| – Weekly:                                 | 17.7%                           |                                |
| – 2-3 per week:                           | 21,20%                          |                                |
| <ul> <li>4+times a week:</li> </ul>       |                                 |                                |
| Sex without Condom condoms                | s (variable SXQ251): Males-     | Fem 18-59 yrs – approx 42% use |
| – Never                                   | 27,2%                           |                                |
| <ul> <li>Less than half the ti</li> </ul> |                                 |                                |
| <ul> <li>About half</li> </ul>            | 6,9%                            |                                |
| <ul> <li>Not always but more</li> </ul>   |                                 |                                |
| – Always                                  | 43.8%                           |                                |
| Market estimation                         |                                 |                                |
| - Estimated: 1.325M/                      | year = 42% condoms x 51 times x | : 61.2M men                    |
|                                           |                                 |                                |
| 17/03/2016                                | Fabio Massacci - ICT Innovat    | ion ► 27                       |