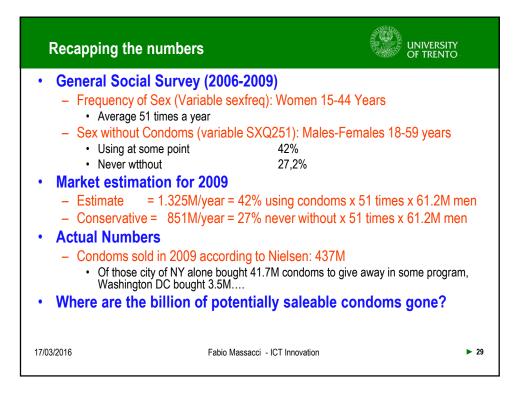

| Estimating our ma                         | arket                           |                                |
|-------------------------------------------|---------------------------------|--------------------------------|
| Frequency of Sex (Value)                  | ariable sexfreq): Women 15-4    | 44 Years - Average 51 times/yr |
| – 1-2 a year: 7.8%                        |                                 |                                |
| <ul> <li>Once a month:</li> </ul>         | 10.3%                           |                                |
| <ul> <li>2-3 times month:</li> </ul>      | 15.9%                           |                                |
| – Weekly:                                 | 17.7%                           |                                |
| – 2-3 per week:                           | 21,20%                          |                                |
| <ul> <li>4+times a week:</li> </ul>       |                                 |                                |
| Sex without Condom condoms                | s (variable SXQ251): Males-     | Fem 18-59 yrs – approx 42% use |
| – Never                                   | 27,2%                           |                                |
| <ul> <li>Less than half the ti</li> </ul> |                                 |                                |
| <ul> <li>About half</li> </ul>            | 6,9%                            |                                |
| <ul> <li>Not always but more</li> </ul>   |                                 |                                |
| – Always                                  | 43.8%                           |                                |
| Market estimation                         |                                 |                                |
| - Estimated: 1.325M/                      | year = 42% condoms x 51 times x | : 61.2M men                    |
|                                           |                                 |                                |
| 17/03/2016                                | Fabio Massacci - ICT Innovat    | ion ► 27                       |