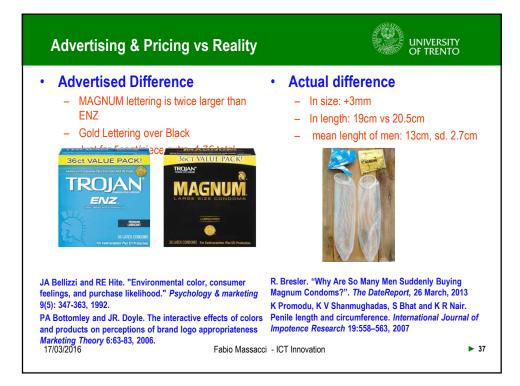

|  |  |
|                                           | <b>ationships =</b><br>* (15%+2*7.6%+…)                                    | <ul> <li>233M relations</li> <li>61.9M * (22.2%)</li> </ul> |                                                           |  |  |
|                                           | e 100M relationship                                                        | What's wrong?                                               |                                                           |  |  |
| missing.<br>– Unsur<br>condo              | prisingly not many<br>ns are sold to the men<br>ng 7+ relationships in the | <ul><li>Men lie or won</li><li>or count "partn</li></ul>    | nen lie or both lie<br>ers" differently<br>member and put |  |  |