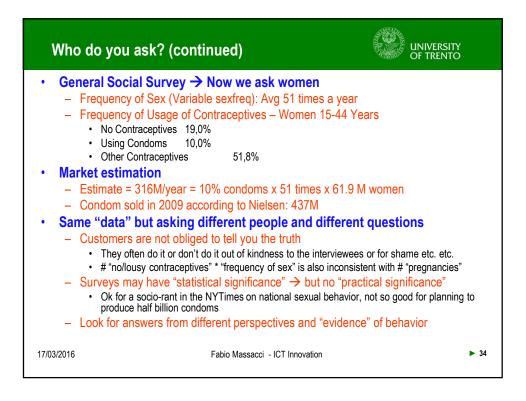

| Estimating our ma                         | arket                           |                                |
|-------------------------------------------|---------------------------------|--------------------------------|
| Frequency of Sex (Value)                  | ariable sexfreq): Women 15-4    | 44 Years - Average 51 times/yr |
| – 1-2 a year: 7.8%                        |                                 |                                |
| <ul> <li>Once a month:</li> </ul>         | 10.3%                           |                                |
| <ul> <li>2-3 times month:</li> </ul>      | 15.9%                           |                                |
| – Weekly:                                 | 17.7%                           |                                |
| – 2-3 per week:                           | 21,20%                          |                                |
| <ul> <li>4+times a week:</li> </ul>       |                                 |                                |
| Sex without Condom condoms                | s (variable SXQ251): Males-     | Fem 18-59 yrs – approx 42% use |
| – Never                                   | 27,2%                           |                                |
| <ul> <li>Less than half the ti</li> </ul> |                                 |                                |
| <ul> <li>About half</li> </ul>            | 6,9%                            |                                |
| <ul> <li>Not always but more</li> </ul>   |                                 |                                |
| – Always                                  | 43.8%                           |                                |
| Market estimation                         |                                 |                                |
| - Estimated: 1.325M/                      | year = 42% condoms x 51 times x | : 61.2M men                    |
|                                           |                                 |                                |
| 17/03/2016                                | Fabio Massacci - ICT Innovat    | ion ► 27                       |