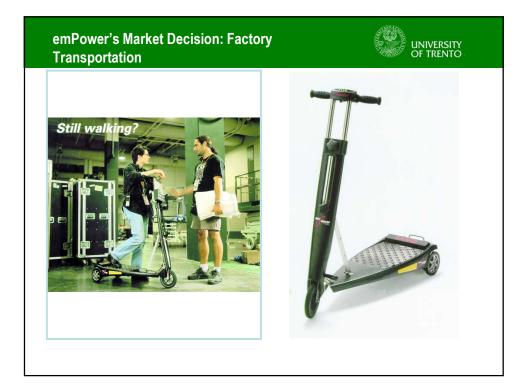

| Verbal Description                                                                                                     | UNIVERSITY<br>OF TRENTO |
|------------------------------------------------------------------------------------------------------------------------|-------------------------|
| What it is                                                                                                             |                         |
| <ul> <li>The product is a lightweight electric scooter t<br/>and taken with you inside a building or on put</li> </ul> |                         |
| How it works                                                                                                           |                         |
| <ul> <li>The scooter weighs about 25 pounds. It trave<br/>miles per hour and can go about 12 miles on</li> </ul>       |                         |
| Key feature                                                                                                            |                         |
| <ul> <li>The scooter can be recharged in about two helectric outlet.</li> </ul>                                        | nours from a standard   |
| Key benefit                                                                                                            |                         |
| <ul> <li>The scooter is easy to ride and has simple considered accelerator button and a brake.</li> </ul>              | ontrols — just an       |
|                                                                                                                        |                         |
|                                                                                                                        |                         |