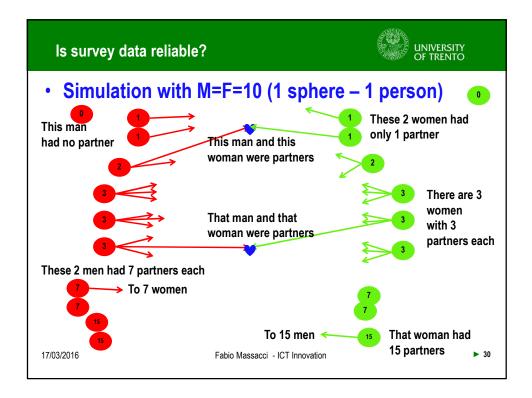

| • | Men's female  <br>lifetime                             | oartners over | <ul> <li>Women's male partners<br/>over lifetime</li> </ul>           |
|---|--------------------------------------------------------|---------------|-----------------------------------------------------------------------|
|   | – None                                                 | 11.4%         | – None 11.3%                                                          |
|   | – One                                                  | 15.0%         | – One 22.2%                                                           |
|   | – Two                                                  | 7.6%          | – Two 10.7%                                                           |
|   | - 3 to 6                                               | 26.5%         | - 3 to 6 31.6%                                                        |
|   | - 7 to 15                                              | 18.1%         | - 7 to 15 16.0%                                                       |
|   | – 15+ plus                                             | 21.4%         | – 15+ plus 8.3%                                                       |
| • | "Men are hunt<br>Most promisin                         |               | <ul> <li>"Women prefer stable<br/>relationships" etc. etc.</li> </ul> |
|   | <ul> <li>According to a<br/>(2° largest pla</li> </ul> |               |                                                                       |
|   | <ul> <li>Man with seve</li> </ul>                      | ral partners  |                                                                       |

| <ul> <li>Men's fe<br/>lifetime</li> </ul> | male partners over                                                         | <ul> <li>Women's male<br/>lifetime</li> </ul>               | partners over                                             |  |  |
|-------------------------------------------|----------------------------------------------------------------------------|-------------------------------------------------------------|-----------------------------------------------------------|--|--|
| – None                                    | 11.4%                                                                      | – None                                                      | 11.3%                                                     |  |  |
| <ul> <li>– 1 partr</li> </ul>             | ner 15.0%                                                                  | <ul> <li>– 1 partner</li> </ul>                             | 22.2%                                                     |  |  |
| – 2 partr                                 | iers 7.6%                                                                  | <ul> <li>2 partners</li> </ul>                              | 10.7%                                                     |  |  |
| - 3 to 6                                  | 26.5%                                                                      | - 3 to 6                                                    | 31.6%                                                     |  |  |
| - 7 to 15                                 | 18.1%                                                                      | - 7 to 15                                                   | 16.0%                                                     |  |  |
| – 15+ pl                                  | us 21.4%                                                                   | <ul> <li>– 15+ plus</li> </ul>                              | 8.3%                                                      |  |  |
|                                           | <b>ationships =</b><br>* (15%+2*7.6%+…)                                    | <ul> <li>233M relations</li> <li>61.9M * (22.2%)</li> </ul> |                                                           |  |  |
|                                           | e 100M relationship                                                        | What's wrong?                                               |                                                           |  |  |
| missing.<br>– Unsur<br>condo              | prisingly not many<br>ns are sold to the men<br>ng 7+ relationships in the | <ul><li>Men lie or won</li><li>or count "partn</li></ul>    | nen lie or both lie<br>ers" differently<br>member and put |  |  |