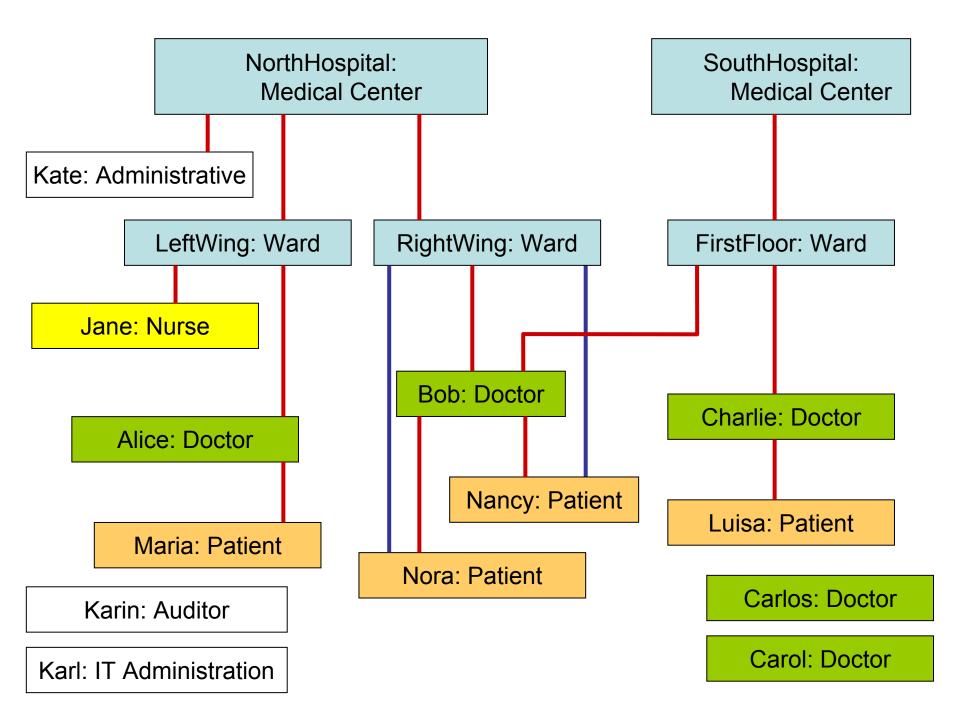

### Access to EHRs

The access rules depend on:

Type of health record

Type of patient

KATHOLIEKE UNIVERSITEIT

- SIEMENS
- SINTEF

- The access purpose,
  - in particular, if emergency case

The consent that the patient has given

Relation of the patient to the requester of the record

- the state of a particular workflow
- Regulation

ETH

Eidgenössische Technische Hochschule Zürich s Federal Institute of Technology Zurich

imdea

#### Patient Consent

as a prerequisite

Patient's consent must be obtained

- for transferring patient information (i.e., moving EHRs) between administration domains
  - or for adding someone to the ACL of the EHR,
- except in emergency or in the case of statutory exemptions

# Complication:

EITH Eidgenässische Technische Hochschule Zürich Swiss Federal Institute of Technology Zurich