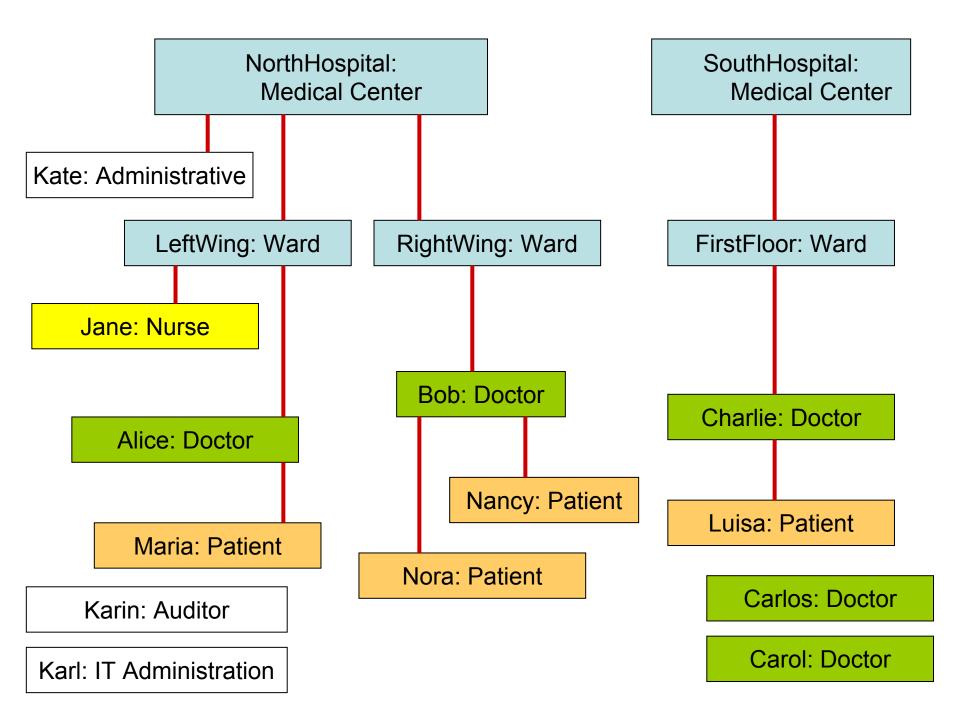

### Access to EHRs

The access rules depend on:

Type of health record

Type of patient

KATHOLIEKE UNIVERSITEIT

- SIEMENS
- SINTEF

- The access purpose,
  - in particular, if emergency case

The consent that the patient has given

Relation of the patient to the requester of the record

- the state of a particular workflow
- Regulation

ETH

Eidgenössische Technische Hochschule Zürich s Federal Institute of Technology Zurich

imdea

#### Patient Consent

as a prerequisite

Patient's consent must be obtained

- for transferring patient information (i.e., moving EHRs) between administration domains
  - or for adding someone to the ACL of the EHR,
- except in emergency or in the case of statutory exemptions